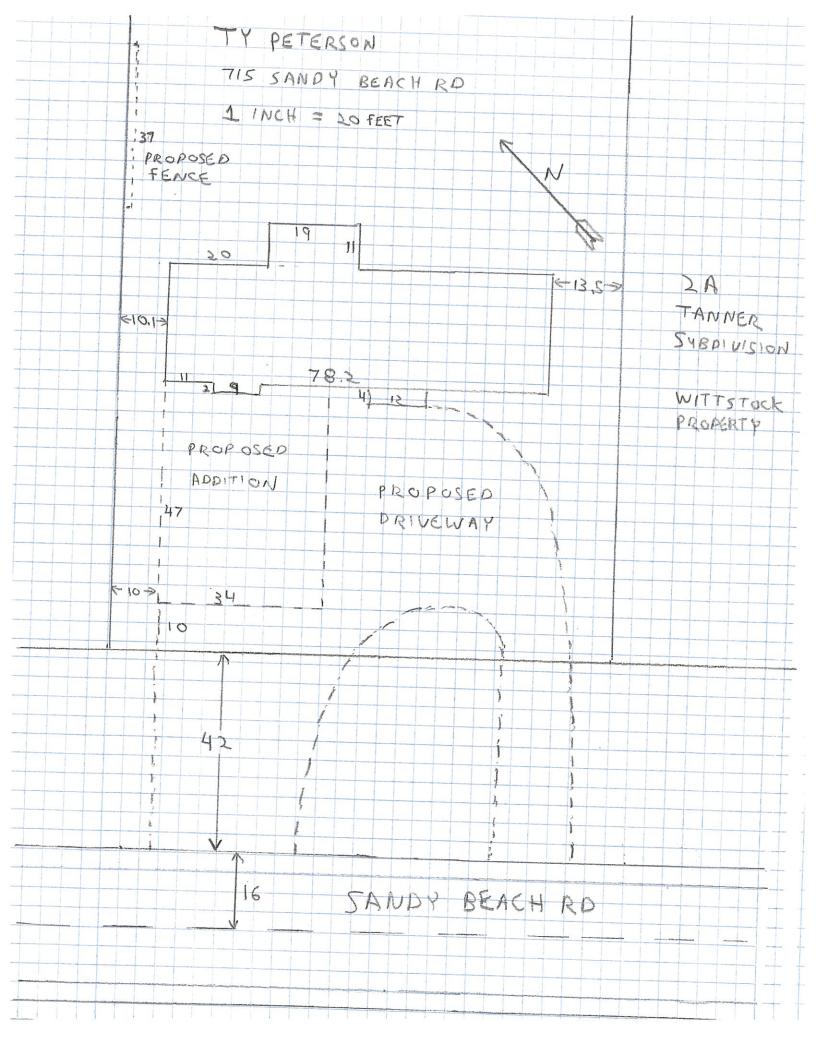

#### The Petersburg Planning & Zoning Commission makes the following findings of fact:

- 1. An application for variance and fees was submitted by Ty Peterson (applicant) on October 19, 2018.
- 2. Applicant is requesting variances:
  - a) from the front-yard setback requirement for purposes of constructing a 1,600 sf garage 10' from the property line
  - b) from the maximum fence height requirement for purposes of constructing a 16' fence along 37' of the side yard
- 3. Subject parcel is 16,585 sq. ft. The zoning district for the area is single-family residential. Maximum lot coverage allowed is 35% or 5,804 sq. ft.
- 4. Surrounding parcels are all zoned single-family residential. Surrounding area is well-developed residential.
- 5. Subject parcel has an existing 2,400 sf residence.
- 6. Hearing notices were mailed to property owners within 600 feet of the subject parcel on October 26, 2018.
- 7. On November 13, 2018, a duly noticed public hearing was held by the Petersburg Planning & Zoning Commission. The Planning Commission considered and reviewed applicant materials, public comments and testimony, and staff comments.
  - a. Comment from Don Koenigs
  - b. Comment from John Hoag

Variance a. Despite the size of the right-of-way, there is ample space in front of the home to construct a sizable garage. The applicant could meet the setback requirement by reducing the width of the proposed garage to 37'. This still allows for a generous garage of 1,200 sf.

Variance b. The applicant is seeking a variance to construct a 16' tall private fence; this is over 2 times the maximum fence height allowed in the district. The applicant could pursue other alternatives that are more in keeping with the character of the neighborhood to achieve the same result, such as planting vegetation to provide screening or constructing a shorter privacy fence closer to the their own residence that would require no variance or a minimal variance from the fence height requirement.

#### 19.80 VARIANCE APPLICATION

(SUBMIT WITH LAND USE APPLICATION & SITE PLAN)

| Applicant(s):                                                                                                                                                 | C. PETERSON                                                                                      |                                                                                 |
|---------------------------------------------------------------------------------------------------------------------------------------------------------------|--------------------------------------------------------------------------------------------------|---------------------------------------------------------------------------------|
| Address or PID: 715                                                                                                                                           | SANDY BEACH R                                                                                    | 0                                                                               |
| ☐ Max. Lot Coverage  Conditions of approval as                                                                                                                | ☐ Building Height ☐ Fence Height required in Petersburg Munici ions must be satisfied in order t | -                                                                               |
| 1. What is the exceptional p                                                                                                                                  | physical circumstance or condition                                                               | affecting this property?                                                        |
| ☐ Substandard Lot Area                                                                                                                                        | ☑ Easements/ROW                                                                                  | ☐ Stream/Drainage                                                               |
| ☐ Steep/Unstable Slope                                                                                                                                        | •                                                                                                | ☐ Nonconforming Structure                                                       |
| THE PROPERTY LINE FROM THE CENTER  2. Explain the exceptional printended use or development zone.  THE VARIANCE  SEVERAL VEHICLE  OF THE HOME,  HOUSE, ALSO T | IS NEEDED TO ADD A  S. DUE TO THE SIZE  IT IS IMPOSSIBLE  HE HOME WAS ALLOWS.                    | CARAGE BIG ENOUGH TO STORE  OF THE LOT AND THE LOCATION  TO BUILD IT BEHIND THE |
| Put IN AND TH<br>3. Explain how the strict ap                                                                                                                 | E 20 FOOT SET BACK                                                                               | CODE WAS ESTABLISHED.                                                           |
| difficulties or unnecessary p                                                                                                                                 | ecumary narusinips.                                                                              |                                                                                 |

## 19.80 VARIANCE APPLICATION

(SUBMIT WITH LAND USE APPLICATION & SITE PLAN)

| Applicant(s):                                                        | Y C.                                           | PETERSON                                                                                                                   |                                                                            |                                         |
|----------------------------------------------------------------------|------------------------------------------------|----------------------------------------------------------------------------------------------------------------------------|----------------------------------------------------------------------------|-----------------------------------------|
| Address or PID:                                                      | 715 S F                                        | ANDY BEACH                                                                                                                 | RD                                                                         |                                         |
| Variance Requested:  ☐ Setback Requirer  ☐ Max. Lot Covera           |                                                | □ Building Height 図 Fence Height                                                                                           | ☐ Other:                                                                   |                                         |
|                                                                      |                                                | in Petersburg Municipate to the satisfied in order to                                                                      |                                                                            | ı                                       |
| 1. What is the exception                                             | nal physical ci                                | reumstance or condition                                                                                                    | affecting this property?                                                   |                                         |
| ☐ Substandard Lot A                                                  | rea [                                          | ☐ Easements/ROW                                                                                                            | ☐ Stream/Drain                                                             | age                                     |
| -                                                                    | •                                              | ☐ Odd Lot Shape                                                                                                            | ☐ Nonconformi<br>Structure                                                 |                                         |
| ☐ OTHER (Please S<br>TALL PRIVACY                                    | pecify): PA                                    | A HOME BUILT<br>P 9 FEET ABOVE<br>N MY PRODERTY                                                                            | NEXT DOOR IS<br>THE GRADE OF A<br>WOULD BE USEL                            | CN A GRAVEL<br>MY YARD. A 64007<br>.ESS |
| intended use or develop<br>zone.<br>THE LOT<br>ABUVE THE<br>IS PUSHE | oment which do                                 | rcumstances or condition o not apply generally to the poor HAS A GAD F MY LOT, A MUCH FARTHER DY BEACH ROAD.               | he other properties in the<br>RAVEL PAO THE<br>LSO THE HOME<br>THANTHE REC | same 15 9 FEET BEING BULLT              |
| difficulties or unnecessar  DUE TO  6 FOOT PA  FOR 18 F  EFFECTIVE   | Ary pecuniary I ELEVATIC RIVACY EET IS ELET IS | of there provisions of this hardships.  WOF THE PAD A  ENCE WOULD  REQUIRED FOR A  I RAISED MY  HAVE DRAINAGE  RUN TOWARDS | IND HOME NEXT<br>BE USELESS. F<br>PRIVACY FEA<br>PROPERTY WITH             | DOOR A  VARIANCE  VE TO BE  FILL 9      |
| prejudice to other proper                                            | rties in the vic                               | ice will not result in mater<br>inity nor be detrimental to<br>CULD NOT EFFEC                                              | o the public health, safet                                                 | y or                                    |