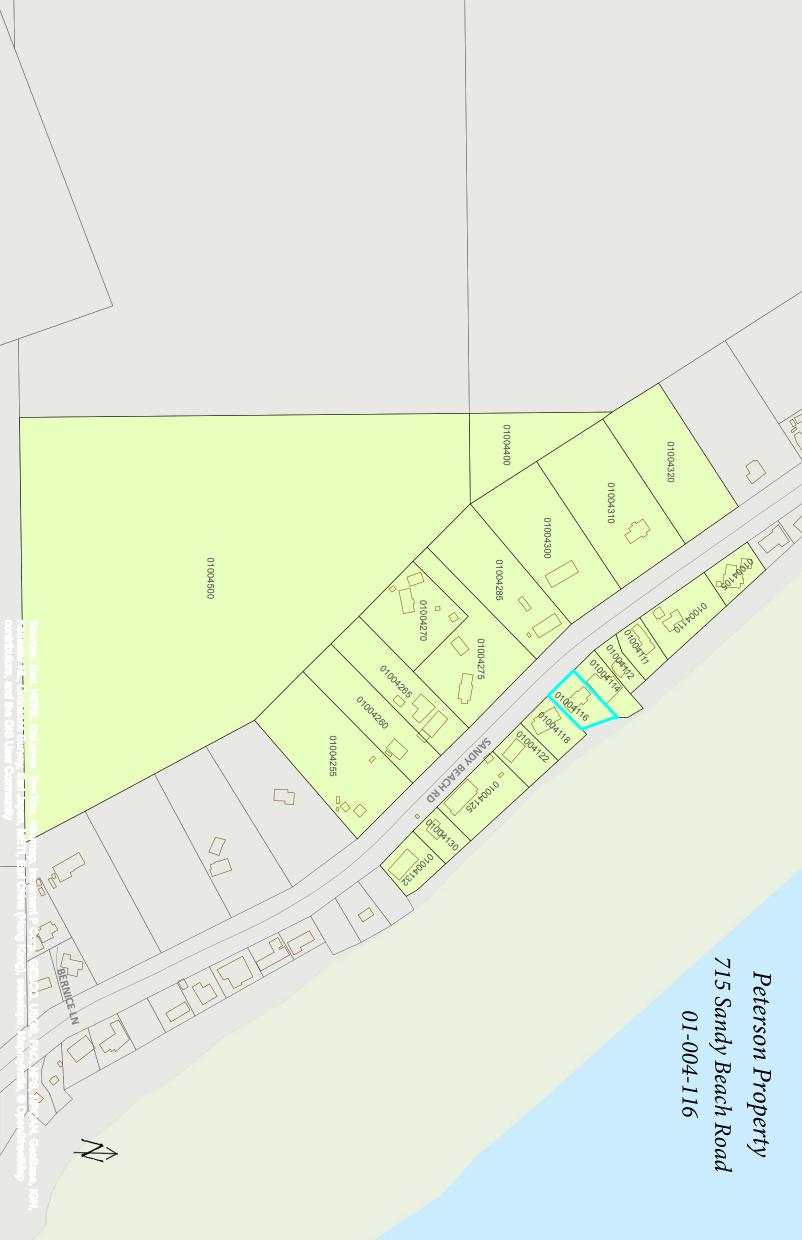

## **Planning Commission Staff Report**

Meeting date: November 13, 2018

**TO:** Planning Commission

FROM: Liz Cabrera, Community & Economic Development Director

Joe Bertagnoli, Building Official

**Subject: Variance Application – Parcel 01-004-116** 

Ty Peterson

#### The Petersburg Planning & Zoning Commission makes the following findings of fact:

- 1. An application for variance and fees was submitted by Ty Peterson (applicant) on October 19, 2018.
- 2. Applicant is requesting variances:
  - a) from the front-yard setback requirement for purposes of constructing a 1,600 sf garage 10' from the property line
  - b) from the maximum fence height requirement for purposes of constructing a 16' fence along 37' of the side yard
- 3. Subject parcel is 16,585 sq. ft. The zoning district for the area is single-family residential. Maximum lot coverage allowed is 35% or 5,804 sq. ft.
- 4. Surrounding parcels are all zoned single-family residential. Surrounding area is well-developed residential.
- 5. Subject parcel has an existing 2,400 sf residence.
- 6. Hearing notices were mailed to property owners within 600 feet of the subject parcel on October 26, 2018.
- 7. On November 13, 2018, a duly noticed public hearing was held by the Petersburg Planning & Zoning Commission. The Planning Commission considered and reviewed applicant materials, public comments and testimony, and staff comments.
  - a. Comment from Don Koenigs
  - b. Comment from John Hoag