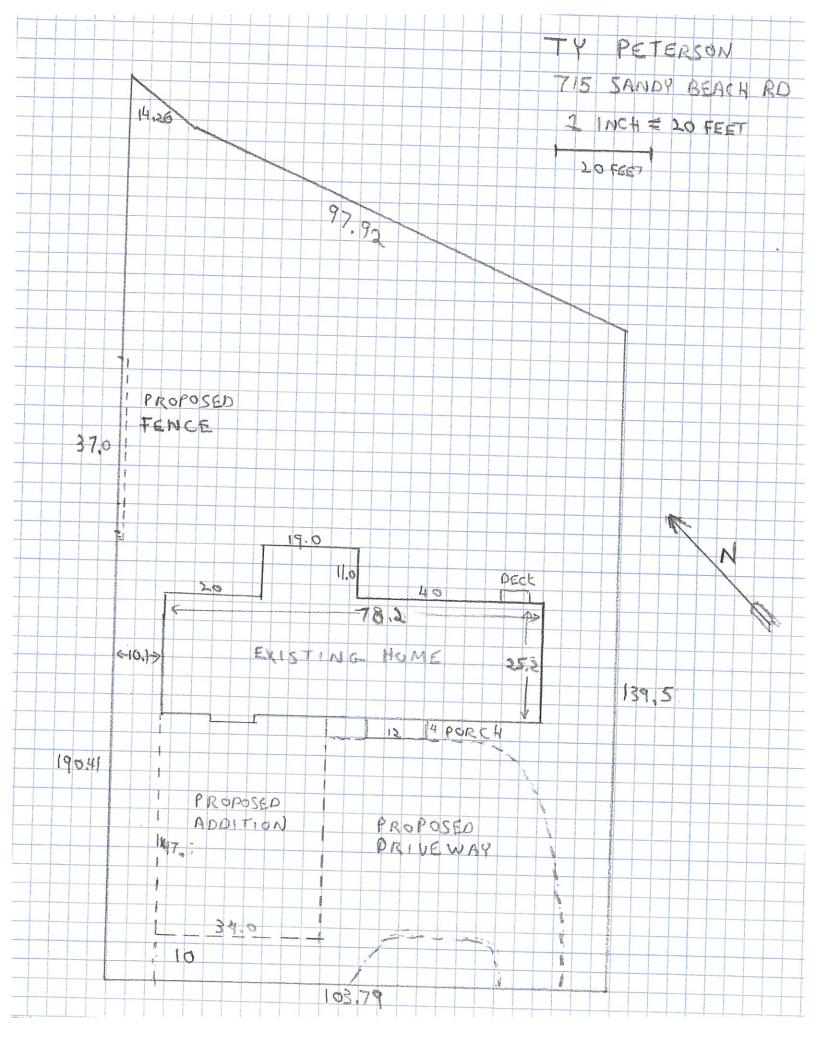

#### The Petersburg Planning & Zoning Commission makes the following findings of fact:

- 1. An application for variance and fees was submitted by Ty Peterson (applicant) on October 19, 2018.
- 2. Applicant is requesting variances:
  - a) from the front-yard setback requirement for purposes of constructing a 1,600 sf garage 10' from the property line
  - b) from the maximum fence height requirement for purposes of constructing a 16' fence along 37' of the side yard
- 3. Subject parcel is 16,585 sq. ft. The zoning district for the area is single-family residential. Maximum lot coverage allowed is 35% or 5,804 sq. ft.
- 4. Surrounding parcels are all zoned single-family residential. Surrounding area is well-developed residential.
- 5. Subject parcel has an existing 2,400 sf residence.
- 6. Hearing notices were mailed to property owners within 600 feet of the subject parcel on October 26, 2018.
- 7. On November 13, 2018, a duly noticed public hearing was held by the Petersburg Planning & Zoning Commission. The Planning Commission considered and reviewed applicant materials, public comments and testimony, and staff comments.
  - a. Comment from Don Koenigs
  - b. Comment from John Hoag

Variance a. Despite the size of the right-of-way, there is ample space in front of the home to construct a sizable garage. The applicant could meet the setback requirement by reducing the width of the proposed garage to 37'. This still allows for a generous garage of 1,200 sf.

Variance b. The applicant is seeking a variance to construct a 16' tall private fence; this is over 2 times the maximum fence height allowed in the district. The applicant could pursue other alternatives that are more in keeping with the character of the neighborhood to achieve the same result, such as planting vegetation to provide screening or constructing a shorter privacy fence closer to the their own residence that would require no variance or a minimal variance from the fence height requirement.

#### 19.80 VARIANCE APPLICATION

(SUBMIT WITH LAND USE APPLICATION & SITE PLAN)

| Applicant(s):                                                                                                                                                 | C. PETERSON                                                                                      |                                                                                 |
|---------------------------------------------------------------------------------------------------------------------------------------------------------------|--------------------------------------------------------------------------------------------------|---------------------------------------------------------------------------------|
| Address or PID: 715                                                                                                                                           | SANDY BEACH R                                                                                    | 0                                                                               |
| ☐ Max. Lot Coverage  Conditions of approval as                                                                                                                | ☐ Building Height ☐ Fence Height required in Petersburg Munici ions must be satisfied in order t | -                                                                               |
| 1. What is the exceptional p                                                                                                                                  | physical circumstance or condition                                                               | affecting this property?                                                        |
| ☐ Substandard Lot Area                                                                                                                                        | ☑ Easements/ROW                                                                                  | ☐ Stream/Drainage                                                               |
| ☐ Steep/Unstable Slope                                                                                                                                        | •                                                                                                | ☐ Nonconforming Structure                                                       |
| THE PROPERTY LINE FROM THE CENTER  2. Explain the exceptional printended use or development zone.  THE VARIANCE  SEVERAL VEHICLE  OF THE HOME,  HOUSE, ALSO T | IS NEEDED TO ADD A  S. DUE TO THE SIZE  IT IS IMPOSSIBLE  HE HOME WAS ALLOWS.                    | CARAGE BIG ENOUGH TO STORE  OF THE LOT AND THE LOCATION  TO BUILD IT BEHIND THE |
| Put IN AND TH<br>3. Explain how the strict ap                                                                                                                 | E 20 FOOT SET BACK                                                                               | CODE WAS ESTABLISHED.                                                           |
| difficulties or unnecessary p                                                                                                                                 | ecumary narusinips.                                                                              |                                                                                 |

## 19.80 VARIANCE APPLICATION

(SUBMIT WITH LAND USE APPLICATION & SITE PLAN)

| Applicant(s):                                                        | Y C.                                           | PETERSON                                                                                                                   |                                                                            |                                         |
|----------------------------------------------------------------------|------------------------------------------------|----------------------------------------------------------------------------------------------------------------------------|----------------------------------------------------------------------------|-----------------------------------------|
| Address or PID:                                                      | 715 S F                                        | ANDY BEACH                                                                                                                 | RD                                                                         |                                         |
| Variance Requested:  ☐ Setback Requirer  ☐ Max. Lot Covera           |                                                | □ Building Height 図 Fence Height                                                                                           | ☐ Other:                                                                   |                                         |
|                                                                      |                                                | in Petersburg Municipate to the satisfied in order to                                                                      |                                                                            | ı                                       |
| 1. What is the exception                                             | nal physical ci                                | reumstance or condition                                                                                                    | affecting this property?                                                   |                                         |
| ☐ Substandard Lot A                                                  | rea [                                          | ☐ Easements/ROW                                                                                                            | ☐ Stream/Drain                                                             | age                                     |
| -                                                                    | •                                              | ☐ Odd Lot Shape                                                                                                            | ☐ Nonconformi<br>Structure                                                 |                                         |
| ☐ OTHER (Please S<br>TALL PRIVACY                                    | pecify): PA                                    | A HOME BUILT<br>P 9 FEET ABOVE<br>N MY PRODERTY                                                                            | NEXT DOOR IS<br>THE GRADE OF A<br>WOULD BE USEL                            | CN A GRAVEL<br>MY YARD. A 64007<br>.ESS |
| intended use or develop<br>zone.<br>THE LOT<br>ABUVE THE<br>IS PUSHE | oment which do                                 | rcumstances or condition o not apply generally to the poor HAS A GAD F MY LOT, A MUCH FARTHER DY BEACH ROAD.               | he other properties in the<br>RAVEL PAO THE<br>LSO THE HOME<br>THANTHE REC | same 15 9 FEET BEING BULLT              |
| difficulties or unnecessar  DUE TO  6 FOOT PA  FOR 18 F  EFFECTIVE   | Ary pecuniary I ELEVATIC RIVACY EET IS ELET IS | of there provisions of this hardships.  WOF THE PAD A  ENCE WOULD  REQUIRED FOR A  I RAISED MY  HAVE DRAINAGE  RUN TOWARDS | IND HOME NEXT<br>BE USELESS. F<br>PRIVACY FEA<br>PROPERTY WITH             | DOOR A  VARIANCE  VE TO BE  FILL 9      |
| prejudice to other proper                                            | rties in the vic                               | ice will not result in mater<br>inity nor be detrimental to<br>CULD NOT EFFEC                                              | o the public health, safet                                                 | y or                                    |