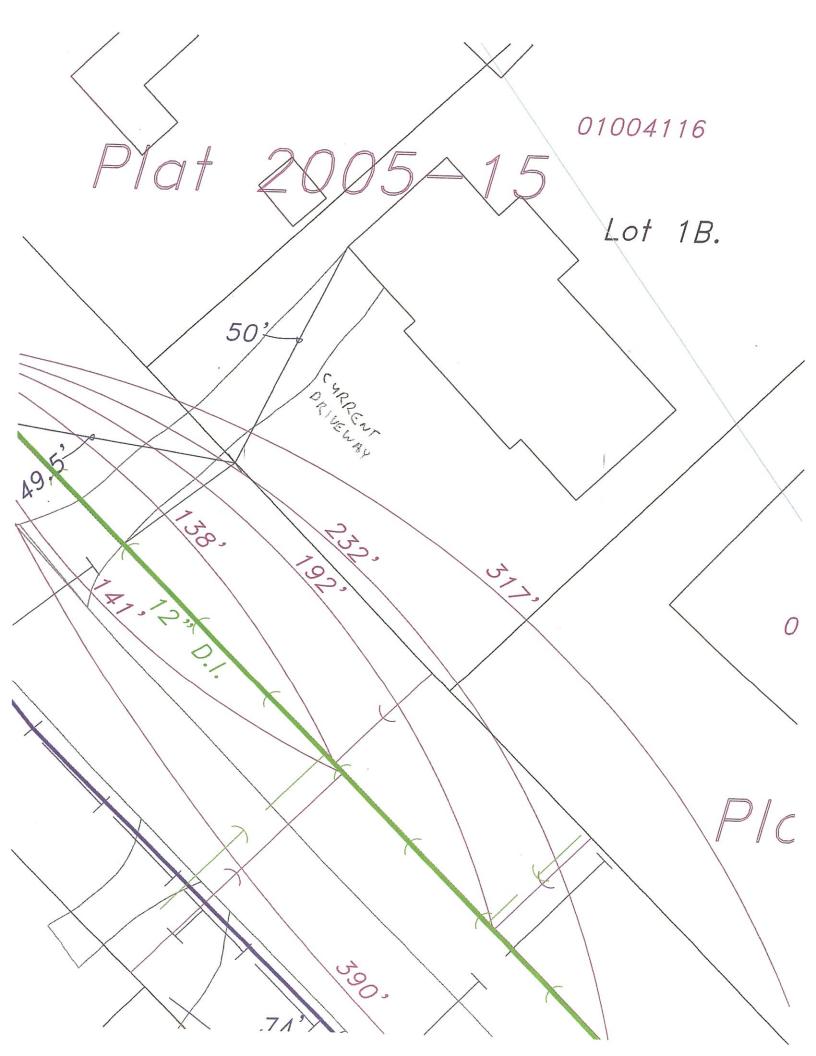

#### makes the following determinations:

1. There are exceptional physical circumstances applicable to the property which does not apply generally to the other properties in the same zone.

Variance a. The Sandy Beach ROW along the subject property is extremely wide making the buildable area on these lots relatively shallow without placing additional fill onto the beach tidelands.

Variance b. The physical condition identified in the application is a steep slope along the side property line separating the applicant's home from the neighboring property.

2. The strict application of the provisions of this title would result in practical difficulties or unnecessary pecuniary hardships.

Variance a. Despite the size of the right-of-way, there is ample space in front of the home to construct a sizable garage. The applicant could meet the setback requirement by reducing the width of the proposed garage to 37'. This still allows for a generous garage of 1,200 sf.

3. That the granting of the variance will not result in material damage or hardship or prejudice to other properties in the vicinity nor be detrimental to the public health, safety, or welfare.

Variance a. The variance would not be detrimental to fire or safety standards, traffic, clear visions areas, and health and safety standards for air or water quality. Even with the variance, the proposed structure would sit 52' from the edge of the roadway.