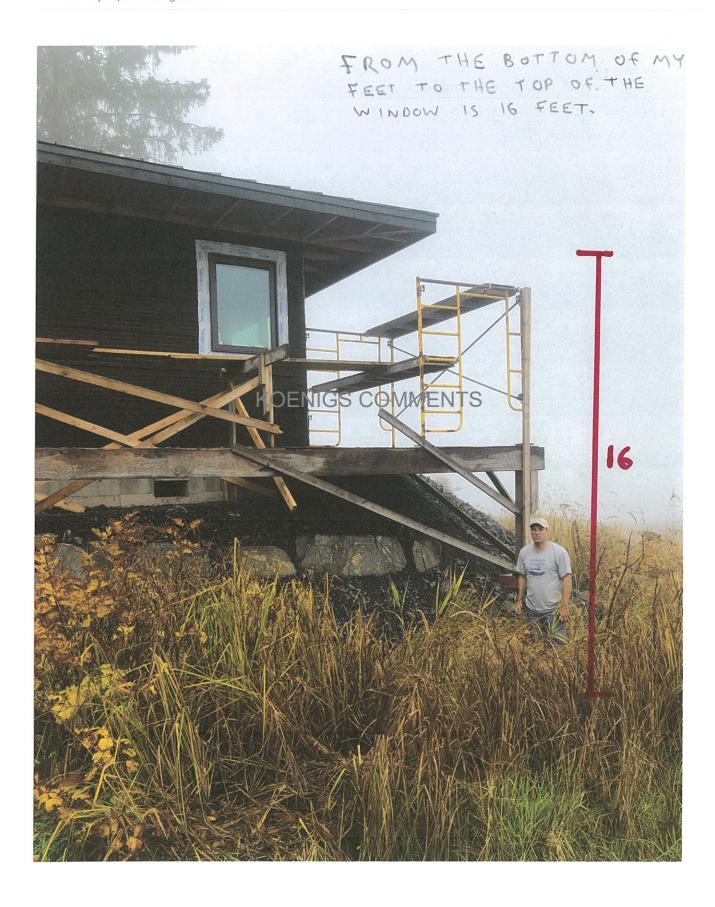

Variance b. The applicant is seeking a variance to construct a 16' tall private fence; this is over 2 times the maximum fence height allowed in the district. The applicant could pursue other alternatives that are more in keeping with the character of the neighborhood to achieve the same result, such as planting vegetation to provide screening or constructing a shorter privacy fence closer to the their own residence that would require no variance or a minimal variance from the fence height requirement.

Variance b. Granting a variance to construct a 16'h privacy fence along the side property line would have a number of negative effect on the adjoining properties including limiting site views down the beach from both directions and from the roadway. The proposed privacy fence is inconsistent with the character of the neighborhood, which generally preserves open views to the water and relies primarily on vegetation to provide natural screening. The variance would not be detrimental to fire or safety standards, traffic, clear visions areas, and health and safety standards for air or water quality.

## 19.80 VARIANCE APPLICATION

(SUBMIT WITH LAND USE APPLICATION & SITE PLAN)

| Applicant(s):                                                        | Y C.                                           | PETERSON                                                                                                                   |                                                                            |                                         |
|----------------------------------------------------------------------|------------------------------------------------|----------------------------------------------------------------------------------------------------------------------------|----------------------------------------------------------------------------|-----------------------------------------|
| Address or PID:                                                      | 715 S F                                        | ANDY BEACH                                                                                                                 | RD                                                                         |                                         |
| Variance Requested:  ☐ Setback Requirer  ☐ Max. Lot Covera           |                                                | □ Building Height 図 Fence Height                                                                                           | ☐ Other:                                                                   |                                         |
|                                                                      |                                                | in Petersburg Municipate to the satisfied in order to                                                                      |                                                                            | ı                                       |
| 1. What is the exception                                             | nal physical ci                                | reumstance or condition                                                                                                    | affecting this property?                                                   |                                         |
| ☐ Substandard Lot A                                                  | rea [                                          | ☐ Easements/ROW                                                                                                            | ☐ Stream/Drain                                                             | age                                     |
| -                                                                    | •                                              | ☐ Odd Lot Shape                                                                                                            | ☐ Nonconformi<br>Structure                                                 |                                         |
| ☐ OTHER (Please S<br>TALL PRIVACY                                    | pecify): PA                                    | A HOME BUILT<br>P 9 FEET ABOVE<br>N MY PRODERTY                                                                            | NEXT DOOR IS<br>THE GRADE OF A<br>WOULD BE USEL                            | CN A GRAVEL<br>MY YARD. A 64007<br>.ESS |
| intended use or develop<br>zone.<br>THE LOT<br>ABUVE THE<br>IS PUSHE | oment which do                                 | rcumstances or condition o not apply generally to the poor HAS A GAD F MY LOT, A MUCH FARTHER DY BEACH ROAD.               | he other properties in the<br>RAVEL PAO THE<br>LSO THE HOME<br>THANTHE REC | same 15 9 FEET BEING BULLT              |
| difficulties or unnecessar  DUE TO  6 FOOT PA  FOR 18 F  EFFECTIVE   | Ary pecuniary I ELEVATIC RIVACY EET IS ELET IS | of there provisions of this hardships.  WOF THE PAD A  ENCE WOULD  REQUIRED FOR A  I RAISED MY  HAVE DRAINAGE  RUN TOWARDS | IND HOME NEXT<br>BE USELESS. F<br>PRIVACY FEA<br>PROPERTY WITH             | DOOR A  VARIANCE  VE TO BE  FILL 9      |
| prejudice to other proper                                            | rties in the vic                               | ice will not result in mater<br>inity nor be detrimental to<br>CULD NOT EFFEC                                              | o the public health, safet                                                 | y or                                    |