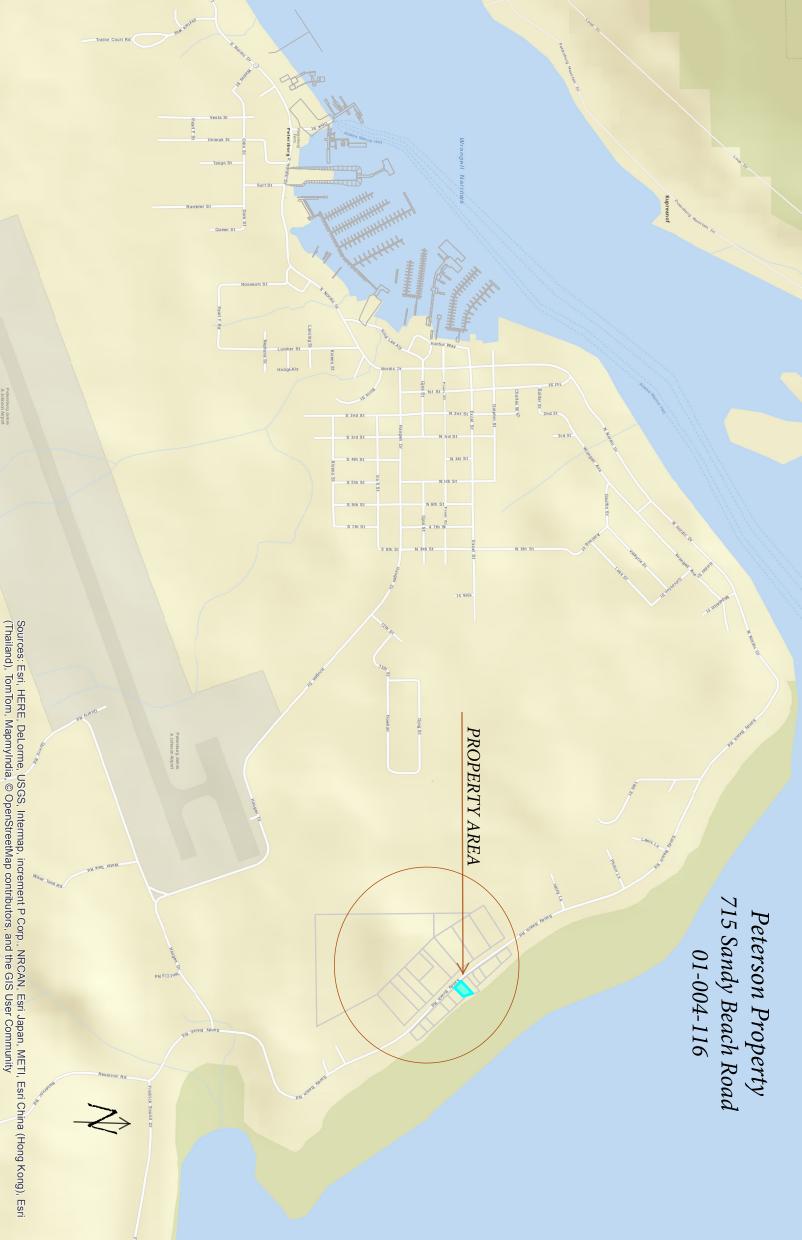

## **Planning Commission Staff Report**

Meeting date: November 13, 2018

**TO:** Planning Commission

FROM: Liz Cabrera, Community & Economic Development Director

Joe Bertagnoli, Building Official

**Subject: Variance Application – Parcel 01-004-116** 

Ty Peterson

#### The Petersburg Planning & Zoning Commission makes the following findings of fact:

- 1. An application for variance and fees was submitted by Ty Peterson (applicant) on October 19, 2018.
- 2. Applicant is requesting variances:
  - a) from the front-yard setback requirement for purposes of constructing a 1,600 sf garage 10' from the property line
  - b) from the maximum fence height requirement for purposes of constructing a 16' fence along 37' of the side yard
- 3. Subject parcel is 16,585 sq. ft. The zoning district for the area is single-family residential. Maximum lot coverage allowed is 35% or 5,804 sq. ft.
- 4. Surrounding parcels are all zoned single-family residential. Surrounding area is well-developed residential.
- 5. Subject parcel has an existing 2,400 sf residence.
- 6. Hearing notices were mailed to property owners within 600 feet of the subject parcel on October 26, 2018.
- 7. On November 13, 2018, a duly noticed public hearing was held by the Petersburg Planning & Zoning Commission. The Planning Commission considered and reviewed applicant materials, public comments and testimony, and staff comments.
  - a. Comment from Don Koenigs
  - b. Comment from John Hoag