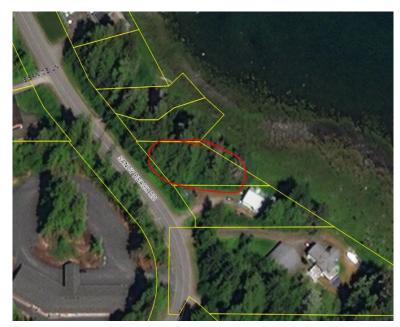

#### **RECOMMENDATIONS:** Approve an application from Brad and Sharon Hunter for a

variance from the side and front yard setback requirements to construct a 660 sf garage 5 feet from the side property line and 10 feet from the front property line at 913C Sandy Beach Rd. (PID: 01-004-158). All building elements, including eaves, to be 5' from property line.

The subject parcel was created as result of a subdivision approved by the Planning Commission in the early-1980s.

The subject parcel has an irregular shape and is subject to a very wide ROW easement across

Proposed garage is modest in size in comparison to other accessory structures in the neighborhood. Other suitable locations on the property would require additional fill onto the beach and could impede views from neighboring homes.