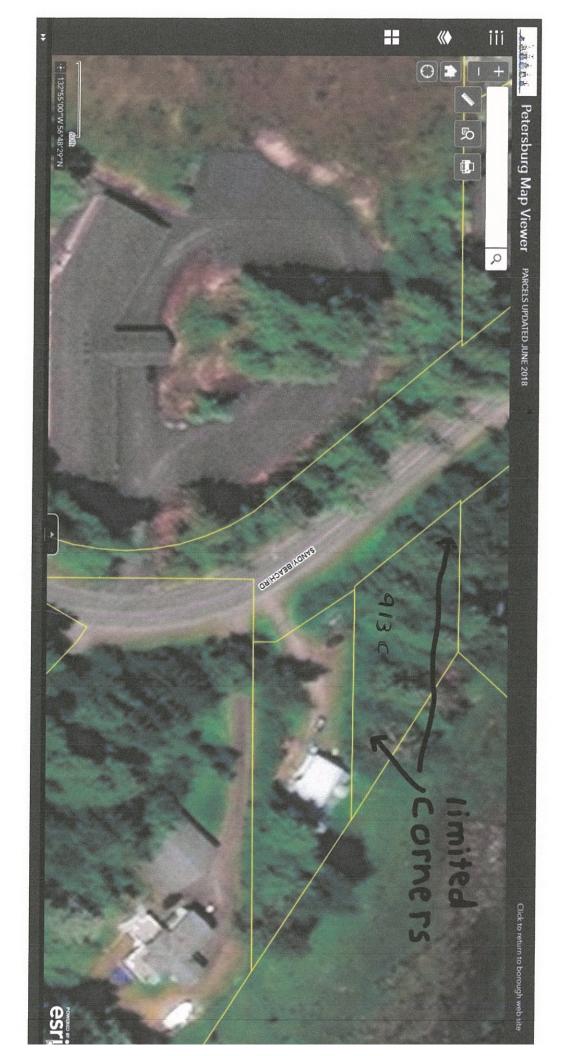

The subject parcel was created as result of a subdivision approved by the Planning Commission in the early-1980s.

The subject parcel has an irregular shape and is subject to a very wide ROW easement across

## **Planning Commission Staff Report**

Meeting date: February 12, 2019

the front portion of the lot limiting the location of an accessory garage.

2. The strict application of the provisions of this title would result in practical difficulties or unnecessary pecuniary hardships.

Proposed garage is modest in size in comparison to other accessory structures in the neighborhood. Other suitable locations on the property would require additional fill onto the beach and could impede views from neighboring homes.