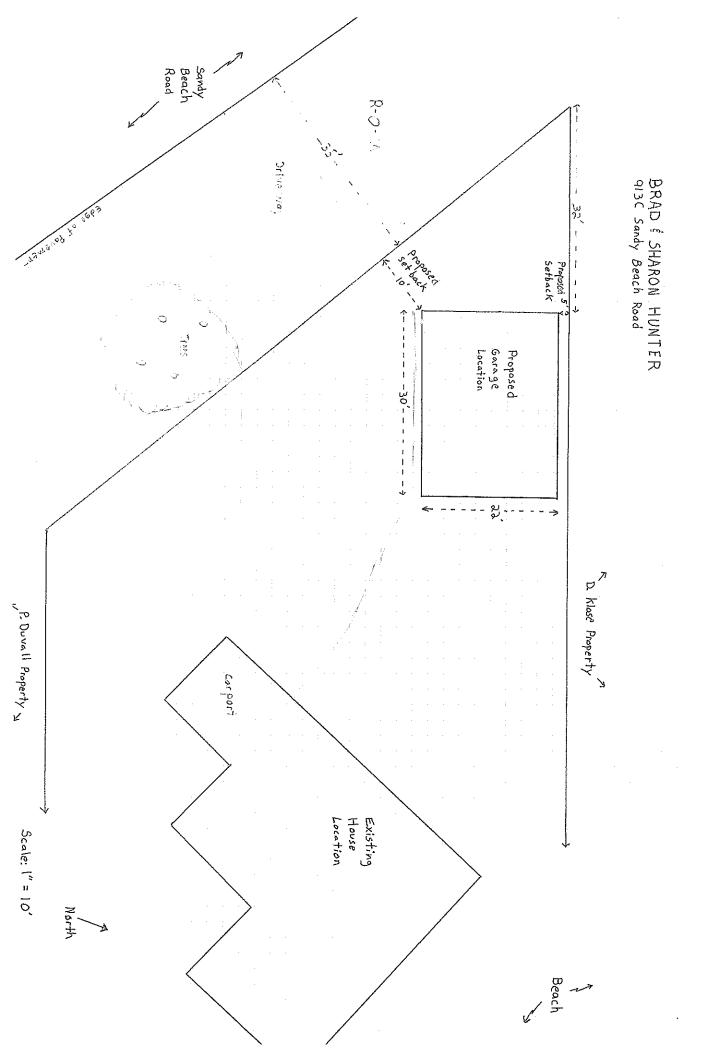

#### **RECOMMENDATIONS:** Approve an application from Brad and Sharon Hunter for a

variance from the side and front yard setback requirements to construct a 660 sf garage 5 feet from the side property line and 10 feet from the front property line at 913C Sandy Beach Rd. (PID: 01-004-158). All building elements, including eaves, to be 5' from property line.

The subject parcel was created as result of a subdivision approved by the Planning Commission in the early-1980s.

The subject parcel has an irregular shape and is subject to a very wide ROW easement across

## **Planning Commission Staff Report**

Meeting date: February 12, 2019

the front portion of the lot limiting the location of an accessory garage.

2. The strict application of the provisions of this title would result in practical difficulties or unnecessary pecuniary hardships.

Proposed garage is modest in size in comparison to other accessory structures in the neighborhood. Other suitable locations on the property would require additional fill onto the beach and could impede views from neighboring homes.

3. That the granting of the variance will not result in material damage or hardship or prejudice to other properties in the vicinity nor be detrimental to the public health, safety, or welfare.

Maintaining a 5' setback for all building elements will ensure adequate space between the structure and the adjoining property.

The garage opening is not oriented directly to the street and the garage allows for moving trailered boats completely off the street before backing into the garage; both improve public safety at the location.