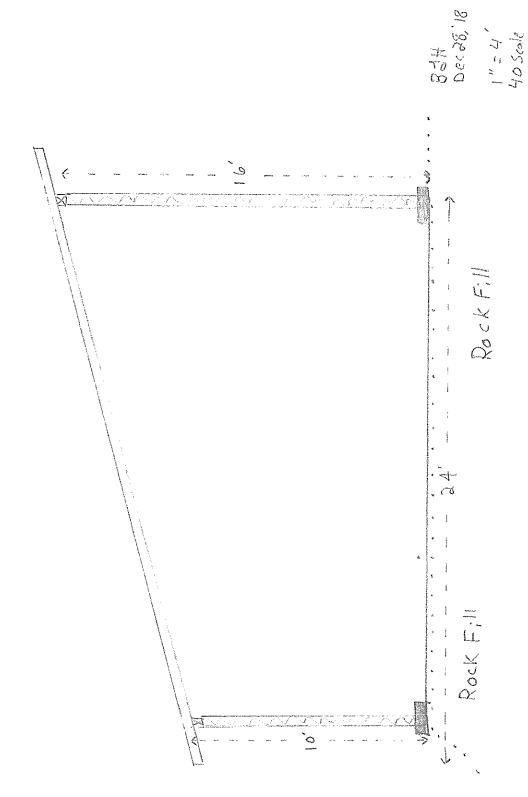

#### **RECOMMENDATIONS:** Approve an application from Brad and Sharon Hunter for a

variance from the side and front yard setback requirements to construct a 660 sf garage 5 feet from the side property line and 10 feet from the front property line at 913C Sandy Beach Rd. (PID: 01-004-158). All building elements, including eaves, to be 5' from property line.

The subject parcel was created as result of a subdivision approved by the Planning Commission in the early-1980s.

The subject parcel has an irregular shape and is subject to a very wide ROW easement across