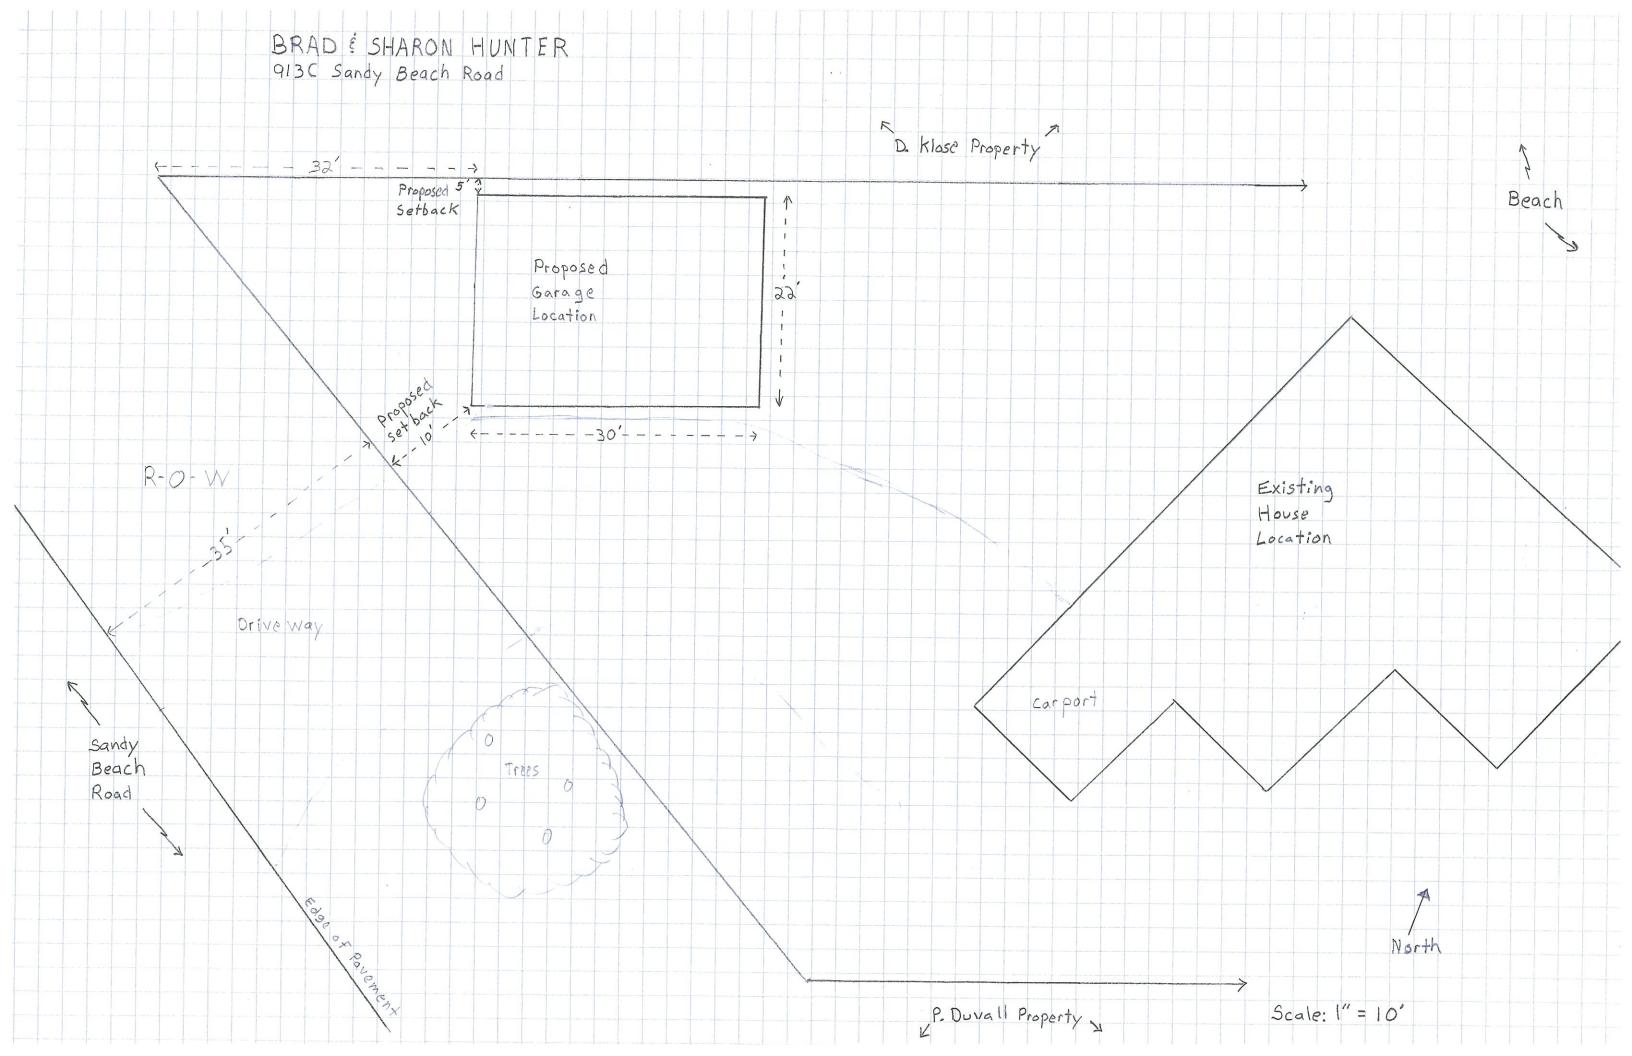

#### **RECOMMENDATIONS:** Approve an application from Brad and Sharon Hunter for a

variance from the side and front yard setback requirements to construct a 660 sf garage 5 feet from the side property line and 10 feet from the front property line at 913C Sandy Beach Rd. (PID: 01-004-158). All building elements, including eaves, to be 5' from property line.

The subject parcel was created as result of a subdivision approved by the Planning Commission in the early-1980s.

The subject parcel has an irregular shape and is subject to a very wide ROW easement across

## **Planning Commission Staff Report**

Meeting date: February 12, 2019

the front portion of the lot limiting the location of an accessory garage.

2. The strict application of the provisions of this title would result in practical difficulties or unnecessary pecuniary hardships.

Proposed garage is modest in size in comparison to other accessory structures in the neighborhood. Other suitable locations on the property would require additional fill onto the beach and could impede views from neighboring homes.

3. That the granting of the variance will not result in material damage or hardship or prejudice to other properties in the vicinity nor be detrimental to the public health, safety, or welfare.

Maintaining a 5' setback for all building elements will ensure adequate space between the structure and the adjoining property.

The garage opening is not oriented directly to the street and the garage allows for moving trailered boats completely off the street before backing into the garage; both improve public safety at the location.