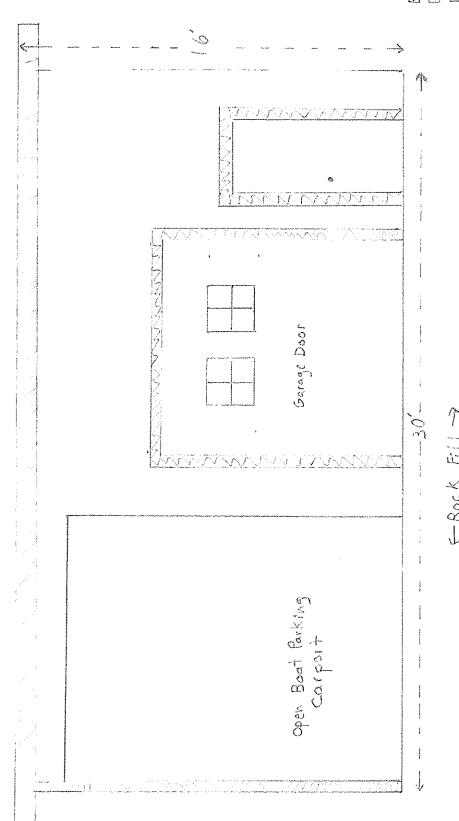

#### **RECOMMENDATIONS:** Approve an application from Brad and Sharon Hunter for a

variance from the side and front yard setback requirements to construct a 660 sf garage 5 feet from the side property line and 10 feet from the front property line at 913C Sandy Beach Rd. (PID: 01-004-158). All building elements, including eaves, to be 5' from property line.

Proposed garage is modest in size in comparison to other accessory structures in the neighborhood. Other suitable locations on the property would require additional fill onto the beach and could impede views from neighboring homes.

The garage opening is not oriented directly to the street and the garage allows for moving trailered boats completely off the street before backing into the garage; both improve public safety at the location.