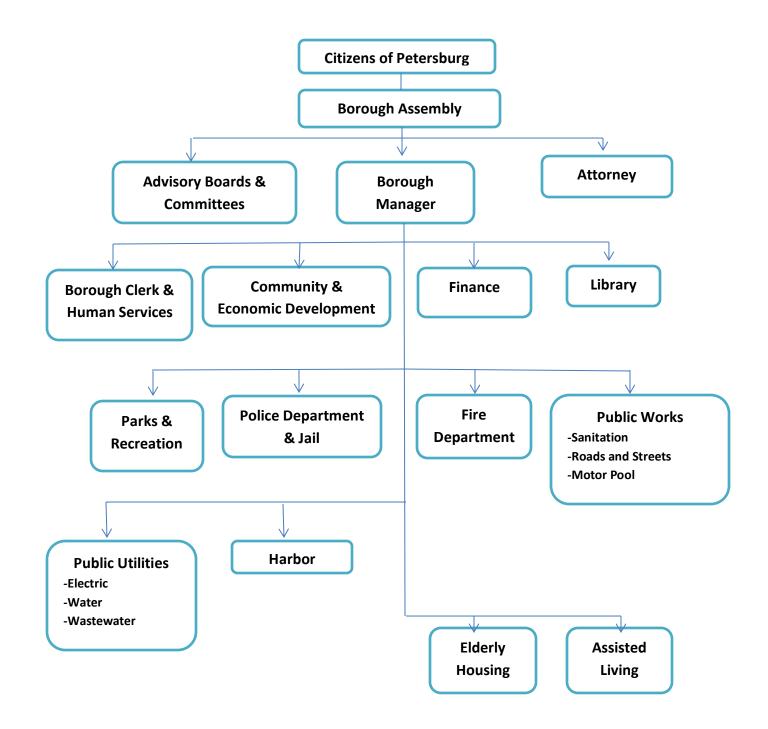

# INTRODUCTION

- Table of Contents
- ✤ List of Principal Officers
- ✤ Budget Transmittal Letter
  - ✤ Budget Calendar
  - Budget Policies
  - Organizational Chart
  - ✤ General Fund Budget
- Enterprise Fund Budget
  - Motor Pool Budget
  - Debt Service Budget
- Special Revenue Fund Budget
- Capital Improvement Budget
  - Other Information

# TABLE OF CONTENTS

| Table of Contents                          | 7  |
|--------------------------------------------|----|
| List of Principal Officials                | 9  |
| Budget Transmittal Letter                  | 11 |
| FY2022 Budget Calendar                     | 13 |
| Budget Policies                            | 14 |
| Organizational Chart                       | 19 |
| GENERAL FUND                               |    |
| Summary Revenues and Expenditures          |    |
| Revenue Detail by Line item                |    |
| Expenditures by Department:                |    |
| Borough Assembly, Administration, Attorney | 27 |
| Information Systems and Finance            |    |
| Police and Jail                            | 29 |
| Fire                                       |    |
| Public Works – Street                      | 31 |
| Community & Economic Development           |    |
| Community Services                         | 33 |
| Library                                    | 34 |
| Parks & Recreation                         | 35 |
| Non-Departmental, Other, Transfers Out     |    |
| ENTERPRISE FUNDS                           |    |
| Electric Fund                              |    |
| Water Fund                                 | 41 |
| Waste Water Fund                           | 43 |
| Sanitation Fund                            | 45 |
| Harbor Fund                                | 47 |
| Elderly Housing Fund                       | 49 |
| Assisted Living Fund                       | 51 |
| MOTOR POOL INTERNAL SERVICE FUND           |    |
| Motor Pool Fund                            | 54 |
| DEBT SERVICE FUND                          |    |
| Debt Service Fund                          | 56 |
|                                            |    |